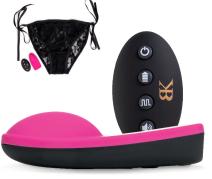

# GROOVE 6

GROOVE is Bedroom Kandi's new remote-control sound-responsive panty vibe. Wear it to the club to feel the music all night long, or let your lover talk into the built-in microphone in the remote to tease you with their voice! Comes with a one-size-fits-most black lace panty, and USB charging cable for both the vibe and the remote.

#### **TIP:** Put on some music! Get guests brainstorming about what songs they'd put on their 'sexy playlists'

#### GROOVE has 3 Modes:

- TEASE MODE: Tap the button and give your partner a taste of what's to come (hint: the longer the tap, the better the tease).
- GROOVE MODE: Cycle through five pre-set pulsations.
- CLUB MODE: The GROOVE reacts to ambient sound. Vibe to every-thing from the music on the dance floor to your partner's voice.