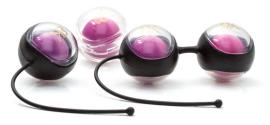

## INTIMATE WELLNESS 🕄

**HOLD ON TO ME** - Kegel balls for PC muscle wellness. Great for maintaining Kegel strength as we age, or before/after pregnancy. A strong pelvic floor helps with continence, and can make for more powerful orgasms! (*UPSELL: For a higher-tech approach to Kegels, see Lovelife Krush!*)