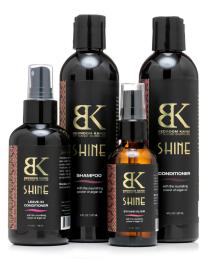

## SHINE HAIR CARE

Enrich, nourish, and replenish your hair!

- Hemp seed and coconut oil blended formulas!
- Lightly scented with white tea & ginger.
- Petroleum-free & sulfate free with no artificial dyes
- Only the best natural ingredients for healthy, beautiful, easy-tostyle hair.

### Includes Shampoo, Conditioner, Leave-In Conditioner, and Styling Elixir