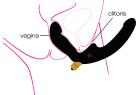

### **G-SPOT VIBES**

Discover the magic of the G-spot! These massagers are all specially designed to reach and stimulate that special erogenous zone, located 2 to 3 inches inside the vagina on the front wall, to help you find deeper and more powerful orgasms.

The flexible neck on **I'M HOOKED** makes this g-spot toy an excellent pairing with oral pleasure - just bend the handle to the side, out of the way!

**CUDDLE** is a customer favorite; this g-spot toy blends power and perfectly curved slim design.