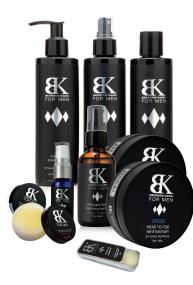

### **BK FOR MEN**

Available in: Eros (Balm also available in Amorous)

The BK FOR MEN bundle takes its cue from SEDUCE ME, but with a fragrance and formula designed for men. It includes:

- Deodorizing Body Spray
- Hair and Body Wash
- Hydrating Body Lotion
- Fine face and body scrub
- All-purpose moisturizing and fragrance balm
- Stamina prolonging spray (desensitizes to help him last longer)
- Head to Toe hair & body balm for moisture and skin care
- Pragmatism Conditioning Beard Oil
- A peppermint tingly lip balm that comes in a pocket-size portable tin!

Bath & body products are formulated to soothe and condition his skin, leaving it strong and smooth. They are infused with a **pheromone sex attractant** 

**TIP:** Demo the fragrance with a perfume balm. Great for male guests, or female guests with male partners as a gift, or for anyone of any gender who loves a clean, cool water fragrance!