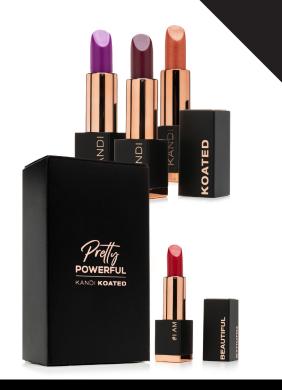

#### LIPSTICKS

- SUEDE bold, rich matte lipsticks
- **SATIN** vibrant cream lipsticks

#### **PRETTY POWERFUL**

Special Edition Lipstick:

Show the tube with its magnetic cap and affirmations. Encourage everyone at the party to state a positive quality about themselves, phrased as "I am \_\_\_\_\_" to illustrate the importance of self-love and confidence.