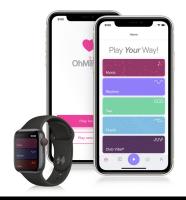

### ONLY THROUGH YOU!

OhMiBod FOR BK - Bluetooth® enabled, app-controlled smart toys for high-tech play! These high-tech vibes from OhMiBod let you make a remote love connection. Great for the appaddicts and tech lovers, or for long distance couples!

#### **BLUEMOTION NEXI1**

- slim line wearable panty vibe
- comes with a one-size-fits-most blue lace panty

#### LOVELIFE KRUSH

- insertable smart Kegel exerciser
- strengthen your pelvic floor muscles with app-assisted workouts using the **tasl** app, or for pleasure with the