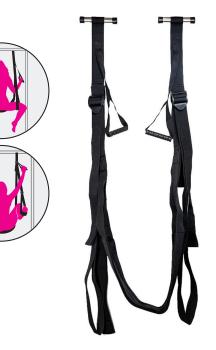

## SUSPENSE

Suspense is an adjustable and ultracomfortable over-the-door sex swing.

- No installation required -- perfect for travel.
- Good for angling your hips for deeper penetration and g-spot stimulation, or positioning yourself for oral pleasure.
- Includes padded seat, foot supports, hand grips and adjustable straps.
- Holds up to 275lbs.
- Thigh strap circumference of 32"

**DEMO:** If you choose to demo the swing, BE SURE to use a solid door whose frame can withstand the weight; avoid hollow, lightweight doors. *Make sure the swing is positioned on the side of the door where the hinges are not visible.* Placing a mattress or cushion beneath the swing can minimize impact if you slip out of the swing.