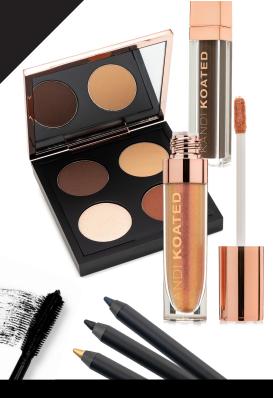

## KANDI KOATED

Bedroom Kandi is a LIFESTYLE BRAND!!! It includes KANDI KOATED COSMETICS: a luxury make-up line from Kandi Burruss!

- This product line includes colors designed to suit a range of skin tones and celebrate beauty in all its diversity.
- ALL Kandi Koated products are cruelty-free: No Animal Testing!
- Products for lips, eyes, and face

# KANDI KOATED DEMO TIPS

- Print FACE CHARTS from training & resources for guests to note their favorite products and colors.
- Product sell sheets with ingredients and product details are available; you may choose to save them for reference.
- Make product sample sets to mail to confirmed party guests.
- If you don't carry inventory, be sure to check the Inventory Spreadsheet to check for out-of-stock items before meeting with customers. Makeup colors change regularly throughout the season and can be expected to "sell out."
- Recommend colors that go well together, or products that pair well; for instance, a GLAZE lip gloss with a SUEDE matte lipstick, or a LUMINOUS illuminator with a THROWING SHADES eyeshadow!
- Kandi Koated parties are a reason to get friends together each season to update their look!

### KANDI KOATED - FACE:

**DAZZLE - Illuminating liquid shimmer** to light up your look

FINESSE - concealer sticks to cover up blemishes and even out your look

**AURA - bronzing powder** for a sun-kissed, healthy glow all year round!

CHIC-TO-CHIC - intense color blush brightens and enhances

**LUMINOUS - illuminating powder** to brighten and highlight

### KANDI KOATED -EYES & BROWS:

**THROWING SHADES - eye shadow quads** for glamorous eyes. Mix, match, highlight and illuminate

**HIGH BROW - brush-on liquid-topowder brow tint** to enhance your natural brows.

**LUSTER - liquid metal eye shadow** for an ultra-glam and dazzling shine

**AMP - metallic eyeline pencil** for fierce, amped up eyes

**FLAUNT - precision eyeline pencil** for a bold matte color

**DRAMA - mascara** for dramatic voluminous lashes