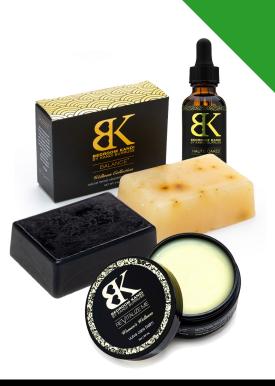

HAUTE CAKES - A personal care enhancer and natural intimate elixir, HAUTE CAKES is pH balanced and great for application in intimate areas for soothing moisture and freshening -- it even smells like cake! **DEMO TIP:** let your guests give it a sniff!

V V 🗞

PURE - Activated charcoal body bar formulated with neem and moringa oils for their moisturizing qualities and activated charcoal to remove excess oils and impurities.

V V 🗞

BALANCE - Herbal body bar formulated with natural ingredients such as sage essential oil, aloe vera, matcha green tea and apple cider vinegar.

V V 🗞

REVITALIZE ME - All-natural vulva and intimate skin balm to soothe sensitive & tender tissue! Made with quality ingredients. *TIP: Great for guests with post-menopausal dryness!* 