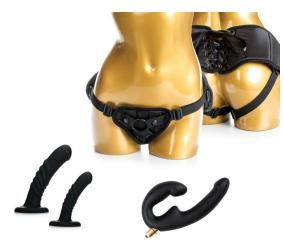

## STRAP IN & STRAP ON! HARNESS & DILDO

The beautiful, comfortable, and adjustable MATCHMAKER harness fits perfectly with our SIMPLE PLEASURE or DEEP DELIGHT black dildos, or our VITAMIN D and D+ realistic dildos!.

Strap-ons can be a lot of fun for a variety of couples!

- Great for role reversals, anal sex, and power play for straight couples
- Perfect for same-sex female couples
   where a partner enjoys penetration
- Great for transgender men

Dildos are the perfect self-pleasure companion, too!

### JUST BETWEEN US 🕄

Shaped for shared pleasure, JUST BETWEEN US is a wearable double-ended vibrating strapless strap-on. Designed to be worn by a partner with a vagina, it fits snugly to feel like an extension of the own body, to provide hands-free penetration to the partner receiving the pleasure.

Ideal for lesbian couples where both partners enjoy penetration! Can also be used for heterosexual couples if the man enjoys anal penetration, or couples with a trans parter.

**TIP:** The removable bullet can be used as a massager all on its own, making this two toys in one!