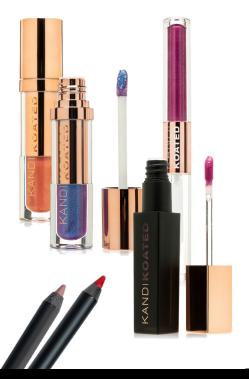

## LIPS:

**EDGE - vitamin-enriched lip pencil** for perfect, pouty lips

**GLAZE - illuminating lip shine** for a rich dose of color & tantalizing gloss

**SLAY - metallic lip gloss** delivers lustrous metallic color on one end and a moisturizing gloss on the other for all-day slay

**LACQUER - illuminating lip cream** for creamy, glossy color

**LIQUID SATIN - color lip shine** for a decadent burst of shimmering lip color

**LIQUID SUEDE - matte lip color** for bold colors with a long-lasting matte finish