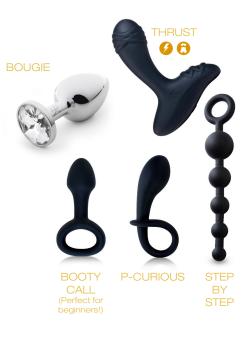

### P-CURIOUS

Silicone prostate pleasure plug

While usable for both sexes' anal enjoyment, this curved plug is designed to stimulate the prostate gland for his maximum pleasure, strengthening and lengthening the orgasm.

For more toys he can enjoy, check out our anal toys (BOOTY CALL and STEP BY STEP) and our Couples' toys (RISE & SHINE and EMBRACE).

ALWAYS pair men's silicone toys with a water-based lubricant! Helping Hand and Ready to Rumble also go well with SLICKABLE for oral & manual play!

## ANAL TOYS 🕤

TIP FOR THOSE WITH VAGINAS: When used, BOOTY CALL creates more pressure on the back vaginal wall, increasing the level of sensation experienced during penetration. This also increases the partner's pleasure-- with the plug inserted, the amount of space in the pelvis is reduced and as a result the vagina feels tighter. **BONUS:** At climax, orgasmic contractions around the plug feel more intense and stimulate the nerve endings around the anus that usually get overlooked.

TIP FOR THOSE WITH PROSTATES: Most guys are actually wired to enjoy anal penetration; stimulation of the prostate gland (located about two to three inches up on the front wall of the anus) can result in incredibly powerful orgasms. P-CURIOUS and THRUST are specially designed to hit the prostate!

**STEP BY STEP TIP:** Slowly withdraw STEP BY STEP during climax for a heightened experience!