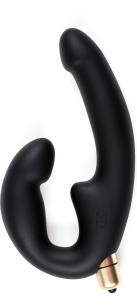

### MULTI-STIMULATION VIBES

"Nearly all women require some form of clitoral stimulation to achieve orgasm." - Masters & Johnson, Human Sexual Response

TWICE AS NICE is a "Rabbit-style" dual-stim vibe, designed to tickle the clitoris with the shorter arm while the longer curved part of the toy stimulates the G-spot.