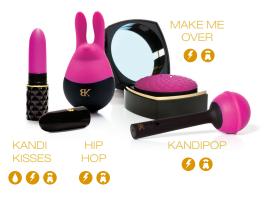

## PLAYFUL SHAPES

**KANDIPOP**: This is an excellent beginner toy with some milder vibration patterns. The size and shape of this toy also makes it a great choice as a companion to oral play when used on the clitoris.

MAKE ME OVER has been a BK favorite since it launched in the original line. Another wildly versatile toy, you can use this for all-over massage, clitoral stimulation, on the outside of your cheek while performing oral sex. CROSS-SELLING: Pair this with LIGHT MY FIRE for all over massage, or ORGANICS lubricant for intimate adventures!

**HIP HOP** is perfectly designed to maximize stimulation to the clitoris! Turn Hip Hop upside down and press against the clitoris-- his nose will stimulate the clitoral tip and the ears will reach down the clitoral legs. This powerful vibe is perfect for customers who need strong external stimulation.

You'll see why this is one of Kandi's favorites; **KANDI KISSES** is an AVN award-winning "lipstick" massager with all of the most desired features: rechargeable, powerful, and waterproof! This discreet beauty blends in with your toiletries, helping you stay relaxed wherever your travels take you!