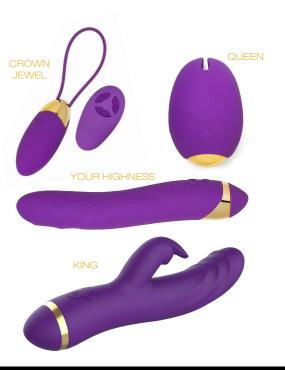

# 000

- CROWN JEWEL remote control wearable egg massager with easy retrieval cord
- QUEEN external ergonomically-shaped clitstim vibe
- YOUR HIGHNESS streamlined vibe angled and rippled for enjoyment and g-spot stimulation
- **KING** deep-reaching rabbit style vibe for dualstimulation to the g-spot and clitoris