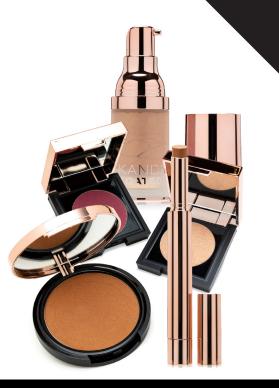

## KANDI KOATED

Bedroom Kandi is a LIFESTYLE BRAND!!! It includes KANDI KOATED COSMETICS: a luxury make-up line from Kandi Burruss!

- This product line includes colors designed to suit a range of skin tones and celebrate beauty in all its diversity.
- ALL Kandi Koated products are cruelty-free: No Animal Testing!
- Products for lips, eyes, and face

### KANDI KOATED - FACE:

**DAZZLE - Illuminating liquid shimmer** to light up your look

FINESSE - concealer sticks to cover up blemishes and even out your look

**AURA - bronzing powder** for a sun-kissed, healthy glow all year round!

CHIC-TO-CHIC - intense color blush brightens and enhances

**LUMINOUS - illuminating powder** to brighten and highlight