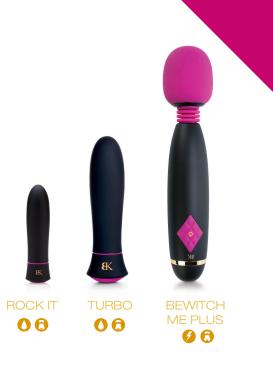

# "70% of women cannot experience orgasm through penetration alone."

– Shere Hite, The Hite Report: A Nationwide Study of Female Sexuality

**ROCK IT** and **TURBO** are battery-operated, waterproof vibes that are excellent beginner's toys for clients on a budget. If they're looking for power, Turbo packs a punch!

BEWITCH ME: With a larger surface area, flexible head and powerful vibrations, this wand massager is incredibly versatile. Work the kinks out of stressfilled shoulders, or work some kinks into partner play when you share it between lovers. You can also try this toy for stimulating the g-spot externally: First, locate your pubic bone; move about two inches inch up from this spot, and apply firm and/or circular pressure. You should feel a wall of muscle that slopes around (as opposed to being straight across like your abdominals). This is an advanced technique that may take a little practice, but yield toe-curling results!