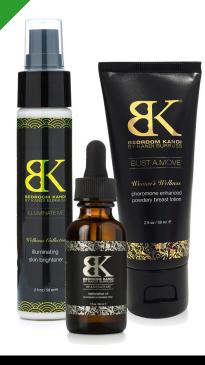

# Wellness Collection

Our wellness collection is designed to support intimate wellbeing, so that you feel good in your own skin.

ILLUMINATE ME - Skin Brightener Evens out hyperpigmented skin and spots in intimate areas

BUST A MOVE - Moisture-controlling bust lotion Lotion that rubs into a powder; tapioca-starch based; leaves skin soft and chafing-free!

**REJUVENATE ME -** Restorative Oil - 100% natural and essential oils & vitamins; great for cuticles, dry skin, and reducing scars & stretch-marks!