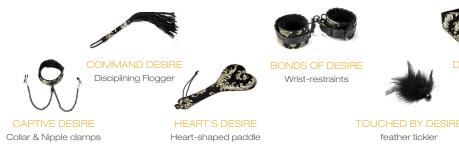

## DARK DESIRES COLLECTION

Bedroom Kandi's beautiful bondage collection. Great for exploring your kinkier side. Made with beautiful black satin and golden filigree, and designed for maximum comfort.

**DEMO:** Let guests smack the flogger or paddle against their own upper thigh to get a sense of the feel and impact.

**TIP:** Mix and match! The collar and cuffs both have clips, so try attaching them to one another for a sexy combo.

Eve mask