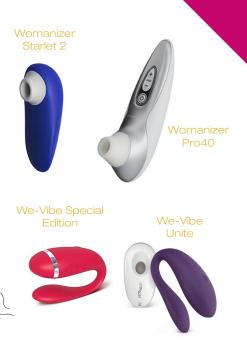

### **ONLY THROUGH YOU!**

These toys are only available through a BK Consultant and not through our website!

WOMANIZER toys use Pleasure Air<sup>™</sup> Technology to form a seal over the clitoris and stimulate it with gentle pulses of air for mind-bending orgasms. Customers can try the STARLET 2 as a great beginner vibe, or the more advanced PRO 40 for more settings!

WE-VIBE couples vibrators can be worn for mutual pleasure during intercourse! Try the SPECIAL EDITION, or the remote-controlled UNITE.