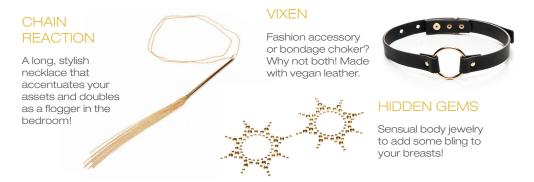

#### MYSTIQUE COLLECTION

Bedroom Kandi's collection of kinky wearables, the MYSTIQUE COLLECTION is all about "wearing your secrets" while toeing the line between fashion and very sexy function.

**TIP:** Wear CHAIN REACTION to the party as an accessory, then reveal at this point in your demo that you've had on a Bedroom Kandi product all night!