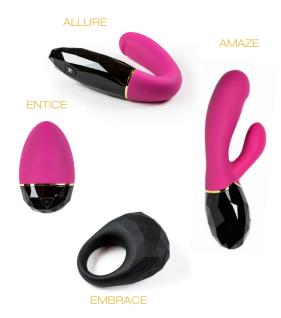

# 000

- EMBRACE Vibrating couples' ring, perfect to share with your lover
- ALLURE flexible G-spot massager, perfect for I'M HOOKED or CUDDLE fans - but rechargeable, waterproof, and flexible!
- ENTICE External clitoral massager, shaped like a licking tongue
- AMAZE Dual-stim massager, curved for internal g-spot stimulation and clitoral stimulation all at once